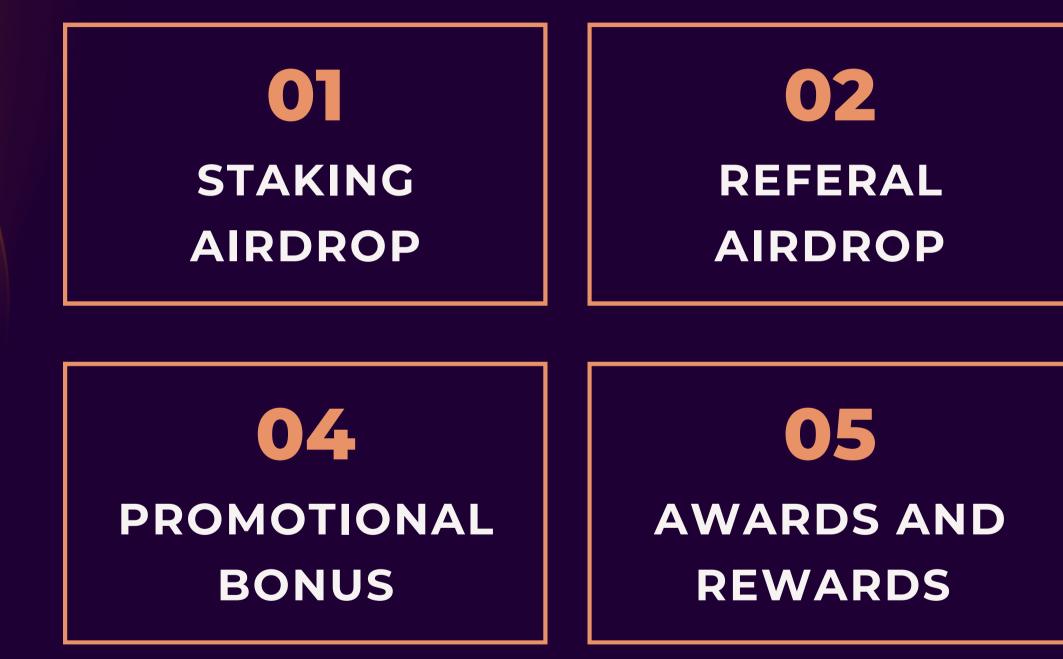

# STAKING AIRDROP

# Staking Airdrop Income Will Get 8% For 25 Months

# INFLUENCER INCOME Referral Airdrop 5% Direct business Level Airdrop

- • • •
- • • •

# **PROMOTIONAL BONUS**

- Promotional Bonus eligible for Every month 20 to 25 new clients and business will be min \$6000 to \$10000
- Promotional bonus will be paid 15k to 20k INR

www.vspacex.com

## AWARD REWARD

| Recognition | Business        | Weekly Bonus                | Qualification Duration |
|-------------|-----------------|-----------------------------|------------------------|
| Opal        | \$6000          | \$10 x 10 Weeks = \$100     | New Business           |
| Pearl       | +\$15000        | \$15 x 10 Weeks = \$150     | New Business           |
| Ruby        | +\$30000        | \$20 x 10 Weeks = \$200     | New Business           |
| Dimond      | +\$80000        | \$50 x 10 Weeks = \$150     | 120 Days               |
| Amethyst    | +\$150000       | \$100 x 10 Weeks = \$1000   | 150 Days               |
| Emerald     | +\$300000       | \$150 x 10 Weeks = \$1500   | 200 Days               |
| Garnet      | +\$500000       | \$200 x 10 Weeks = \$2000   | International Tour     |
| Citrine     | +\$10 Lac       | \$300 x 15 Weeks = \$4500   | 0.5% of CTO            |
| Peridot     | +\$20 Lac       | \$400 x 15 Weeks = \$6000   | 0.5% of CTO            |
| Alexandrite | +\$50 Lac       | \$500 x 15 Weeks = \$7500   | 0.5% of CTO            |
| Aquarine    | + <b>\$1</b> Cr | \$1000 x 15 Weeks = \$15000 | 0.5% of CTO            |